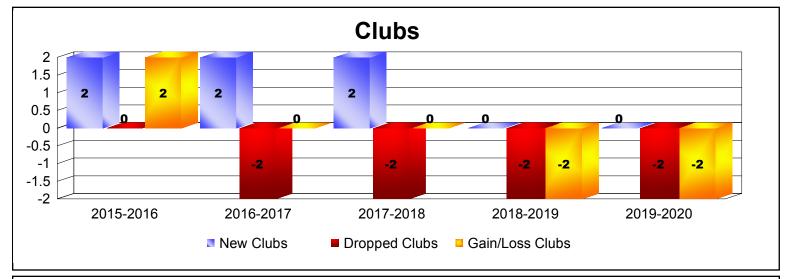

District 103 S

As of December 2019 Cumulative

| Year      | New<br>Clubs | Dropped<br>Clubs | Gain/<br>Loss<br>Clubs | New<br>Members | Charter<br>Members | Reinstate<br>Members | Transfer<br>Members | Total<br>Member<br>Added | Total<br>Members<br>Dropped | Gain/<br>Loss<br>Members |
|-----------|--------------|------------------|------------------------|----------------|--------------------|----------------------|---------------------|--------------------------|-----------------------------|--------------------------|
| 2015-2016 | 2            | 0                | 2                      | 166            | 47                 | 9                    | 25                  | 247                      | -322                        | -75                      |
| 2016-2017 | 2            | -2               | 0                      | 194            | 48                 | 9                    | 30                  | 281                      | -288                        | -7                       |
| 2017-2018 | 2            | -2               | 0                      | 156            | 51                 | 9                    | 29                  | 245                      | -283                        | -38                      |
| 2018-2019 | 0            | -2               | -2                     | 170            | 1                  | 11                   | 18                  | 200                      | -240                        | -40                      |
| 2019-2020 | 0            | -2               | -2                     | 64             | 0                  | 4                    | 17                  | 85                       | -129                        | -44                      |
| Average   | 1            | -2               | 0                      | 150            | 29                 | 8                    | 24                  | 212                      | -252                        | -41                      |