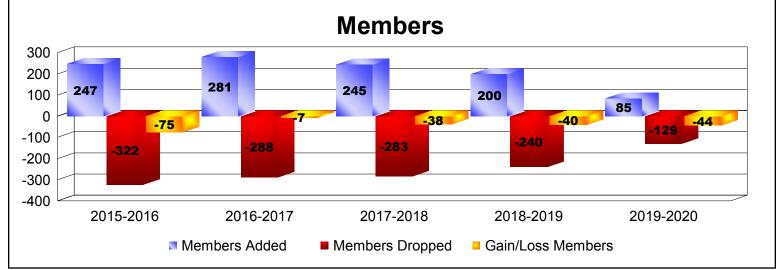

District 103 S

As of December 2019 Cumulative

| Year      | New<br>Clubs | Dropped<br>Clubs | Gain/<br>Loss<br>Clubs | New<br>Members | Charter<br>Members | Reinstate<br>Members | Transfer<br>Members | Total<br>Member<br>Added | Total<br>Members<br>Dropped | Gain/<br>Loss<br>Members |
|-----------|--------------|------------------|------------------------|----------------|--------------------|----------------------|---------------------|--------------------------|-----------------------------|--------------------------|
| 2015-2016 | 2            | 0                | 2                      | 166            | 47                 | 9                    | 25                  | 247                      | -322                        | -75                      |
| 2016-2017 | 2            | -2               | 0                      | 194            | 48                 | 9                    | 30                  | 281                      | -288                        | -7                       |
| 2017-2018 | 2            | -2               | 0                      | 156            | 51                 | 9                    | 29                  | 245                      | -283                        | -38                      |
| 2018-2019 | 0            | -2               | -2                     | 170            | 1                  | 11                   | 18                  | 200                      | -240                        | -40                      |
| 2019-2020 | 0            | -2               | -2                     | 64             | 0                  | 4                    | 17                  | 85                       | -129                        | -44                      |
| Average   | 1            | -2               | 0                      | 150            | 29                 | 8                    | 24                  | 212                      | -252                        | -41                      |